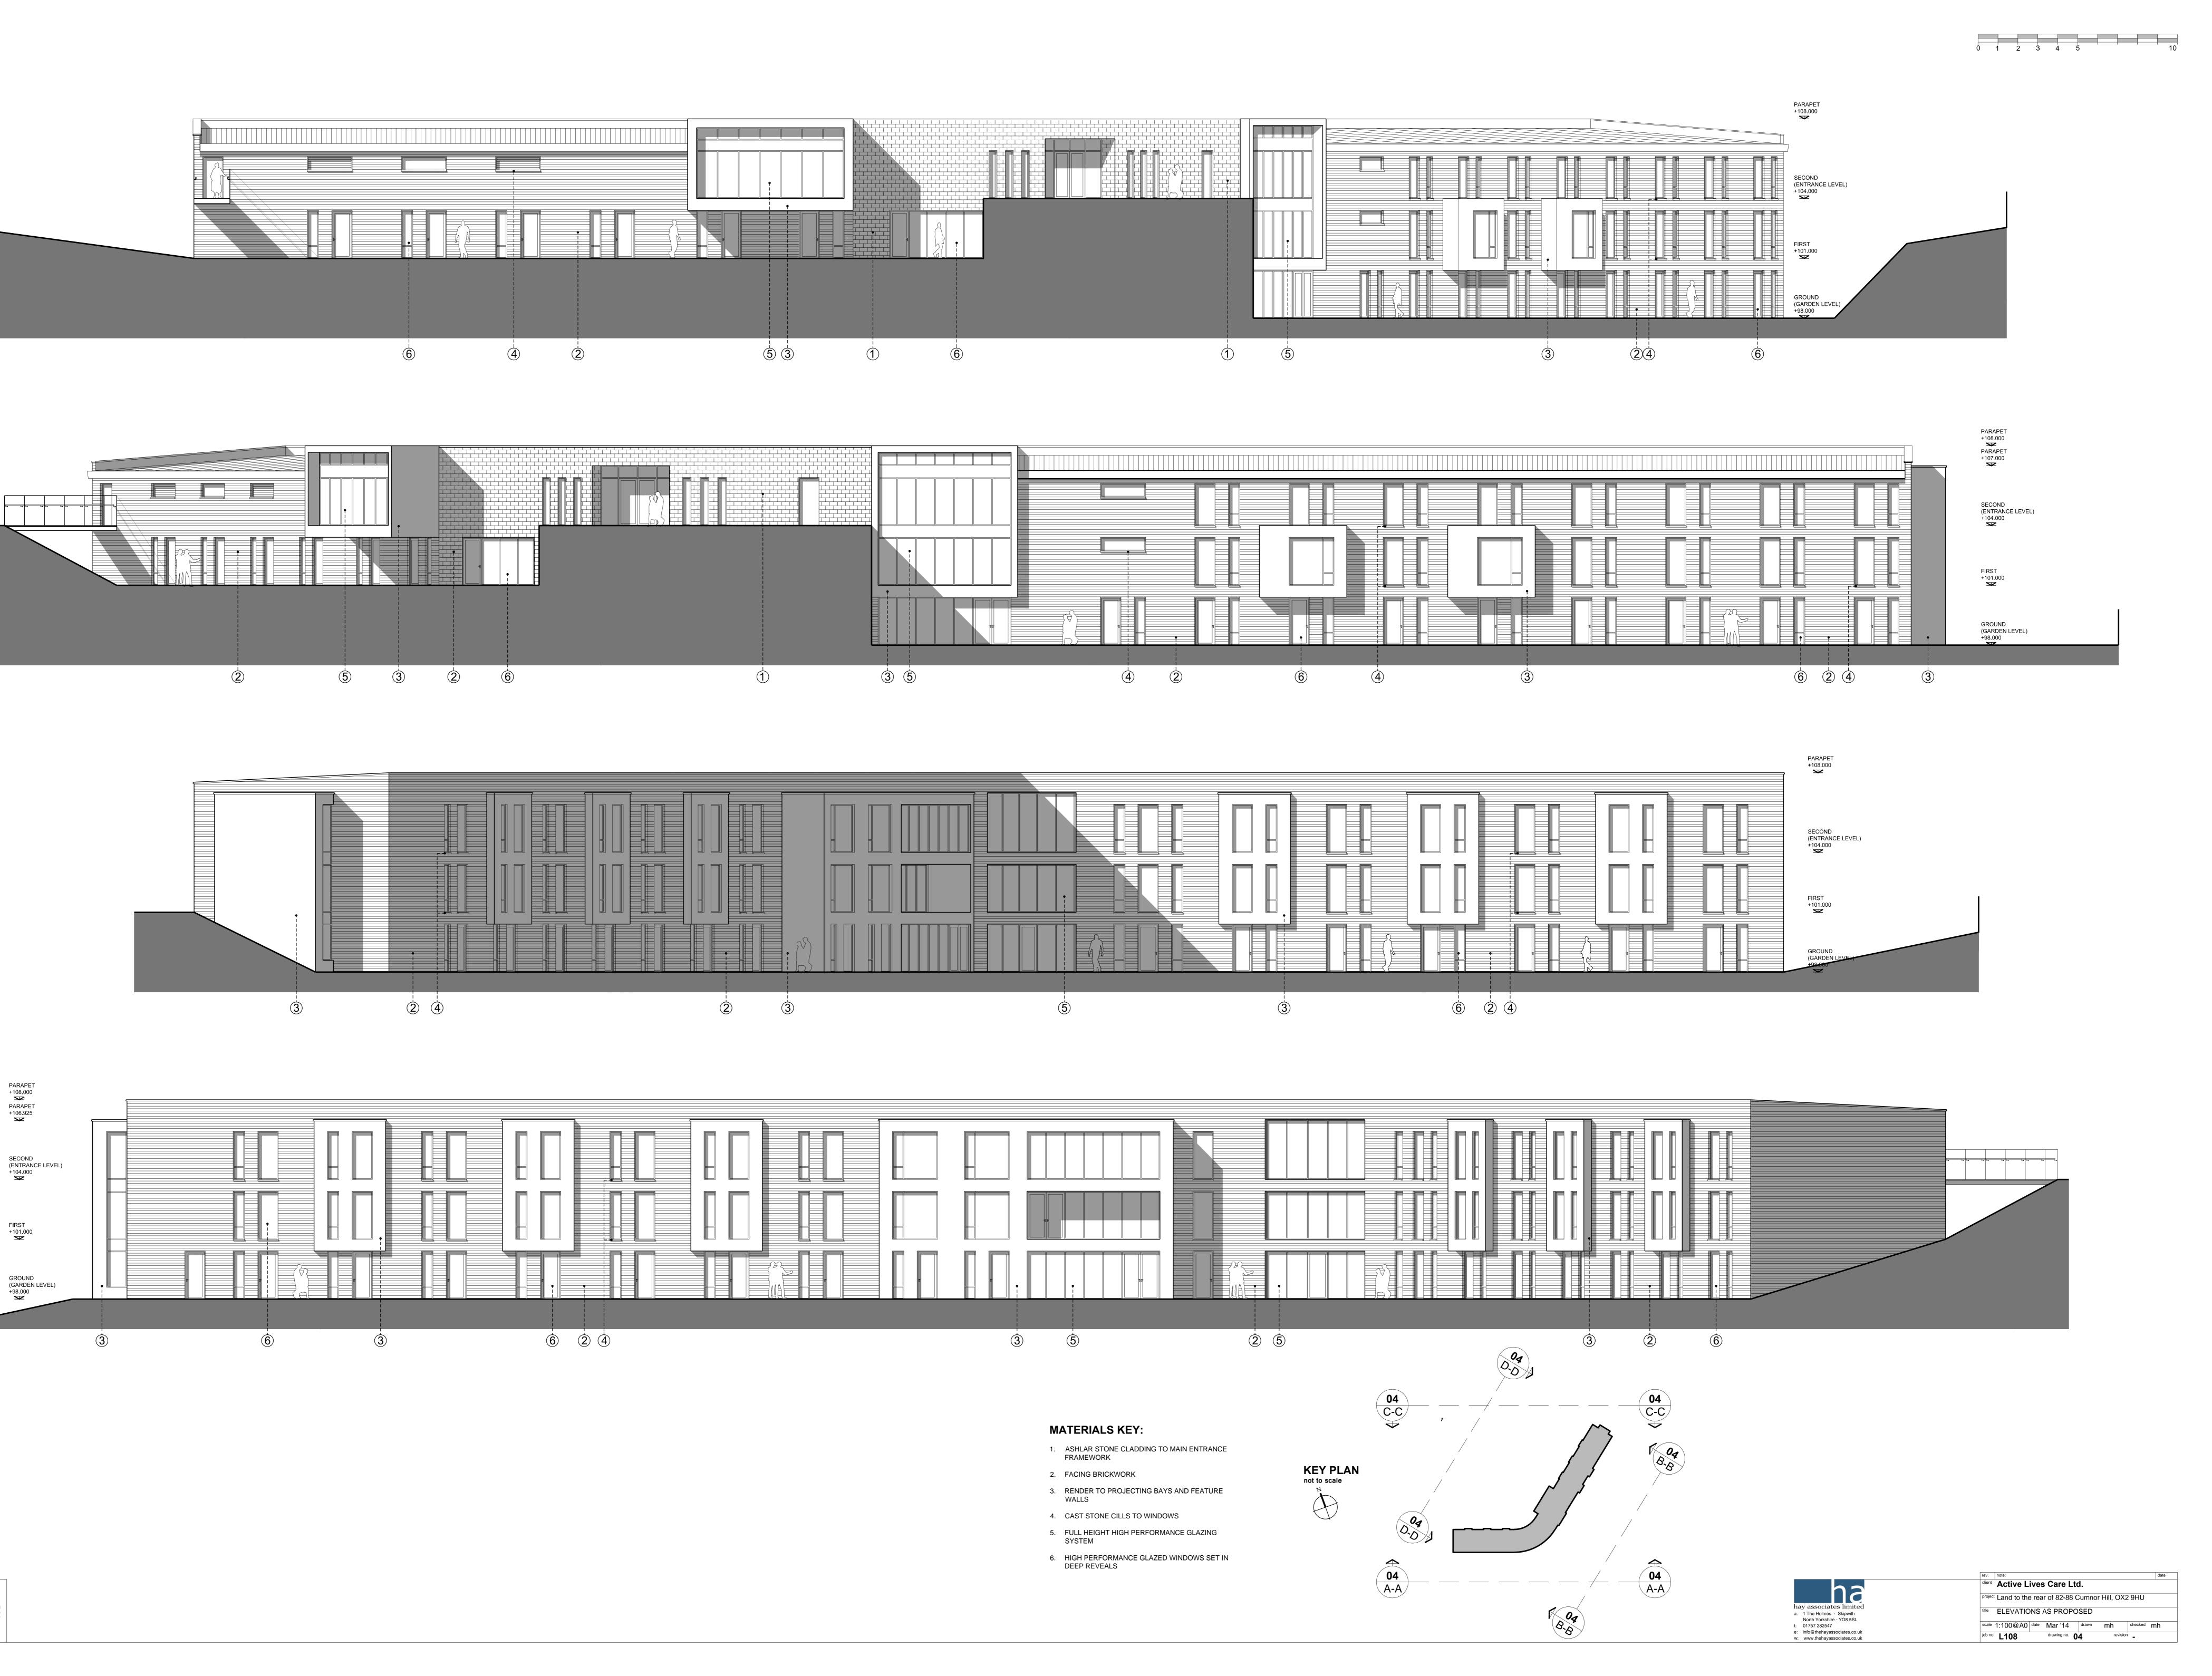

client Active Lives Care Ltd.

project Land to the rear of 82-88 Cumnor Hill, OX2 9HU

title SITE SECTIONS

scale 1:200@A1 date Mar '14 drawn mh checked mh

copyright © hay associates limited