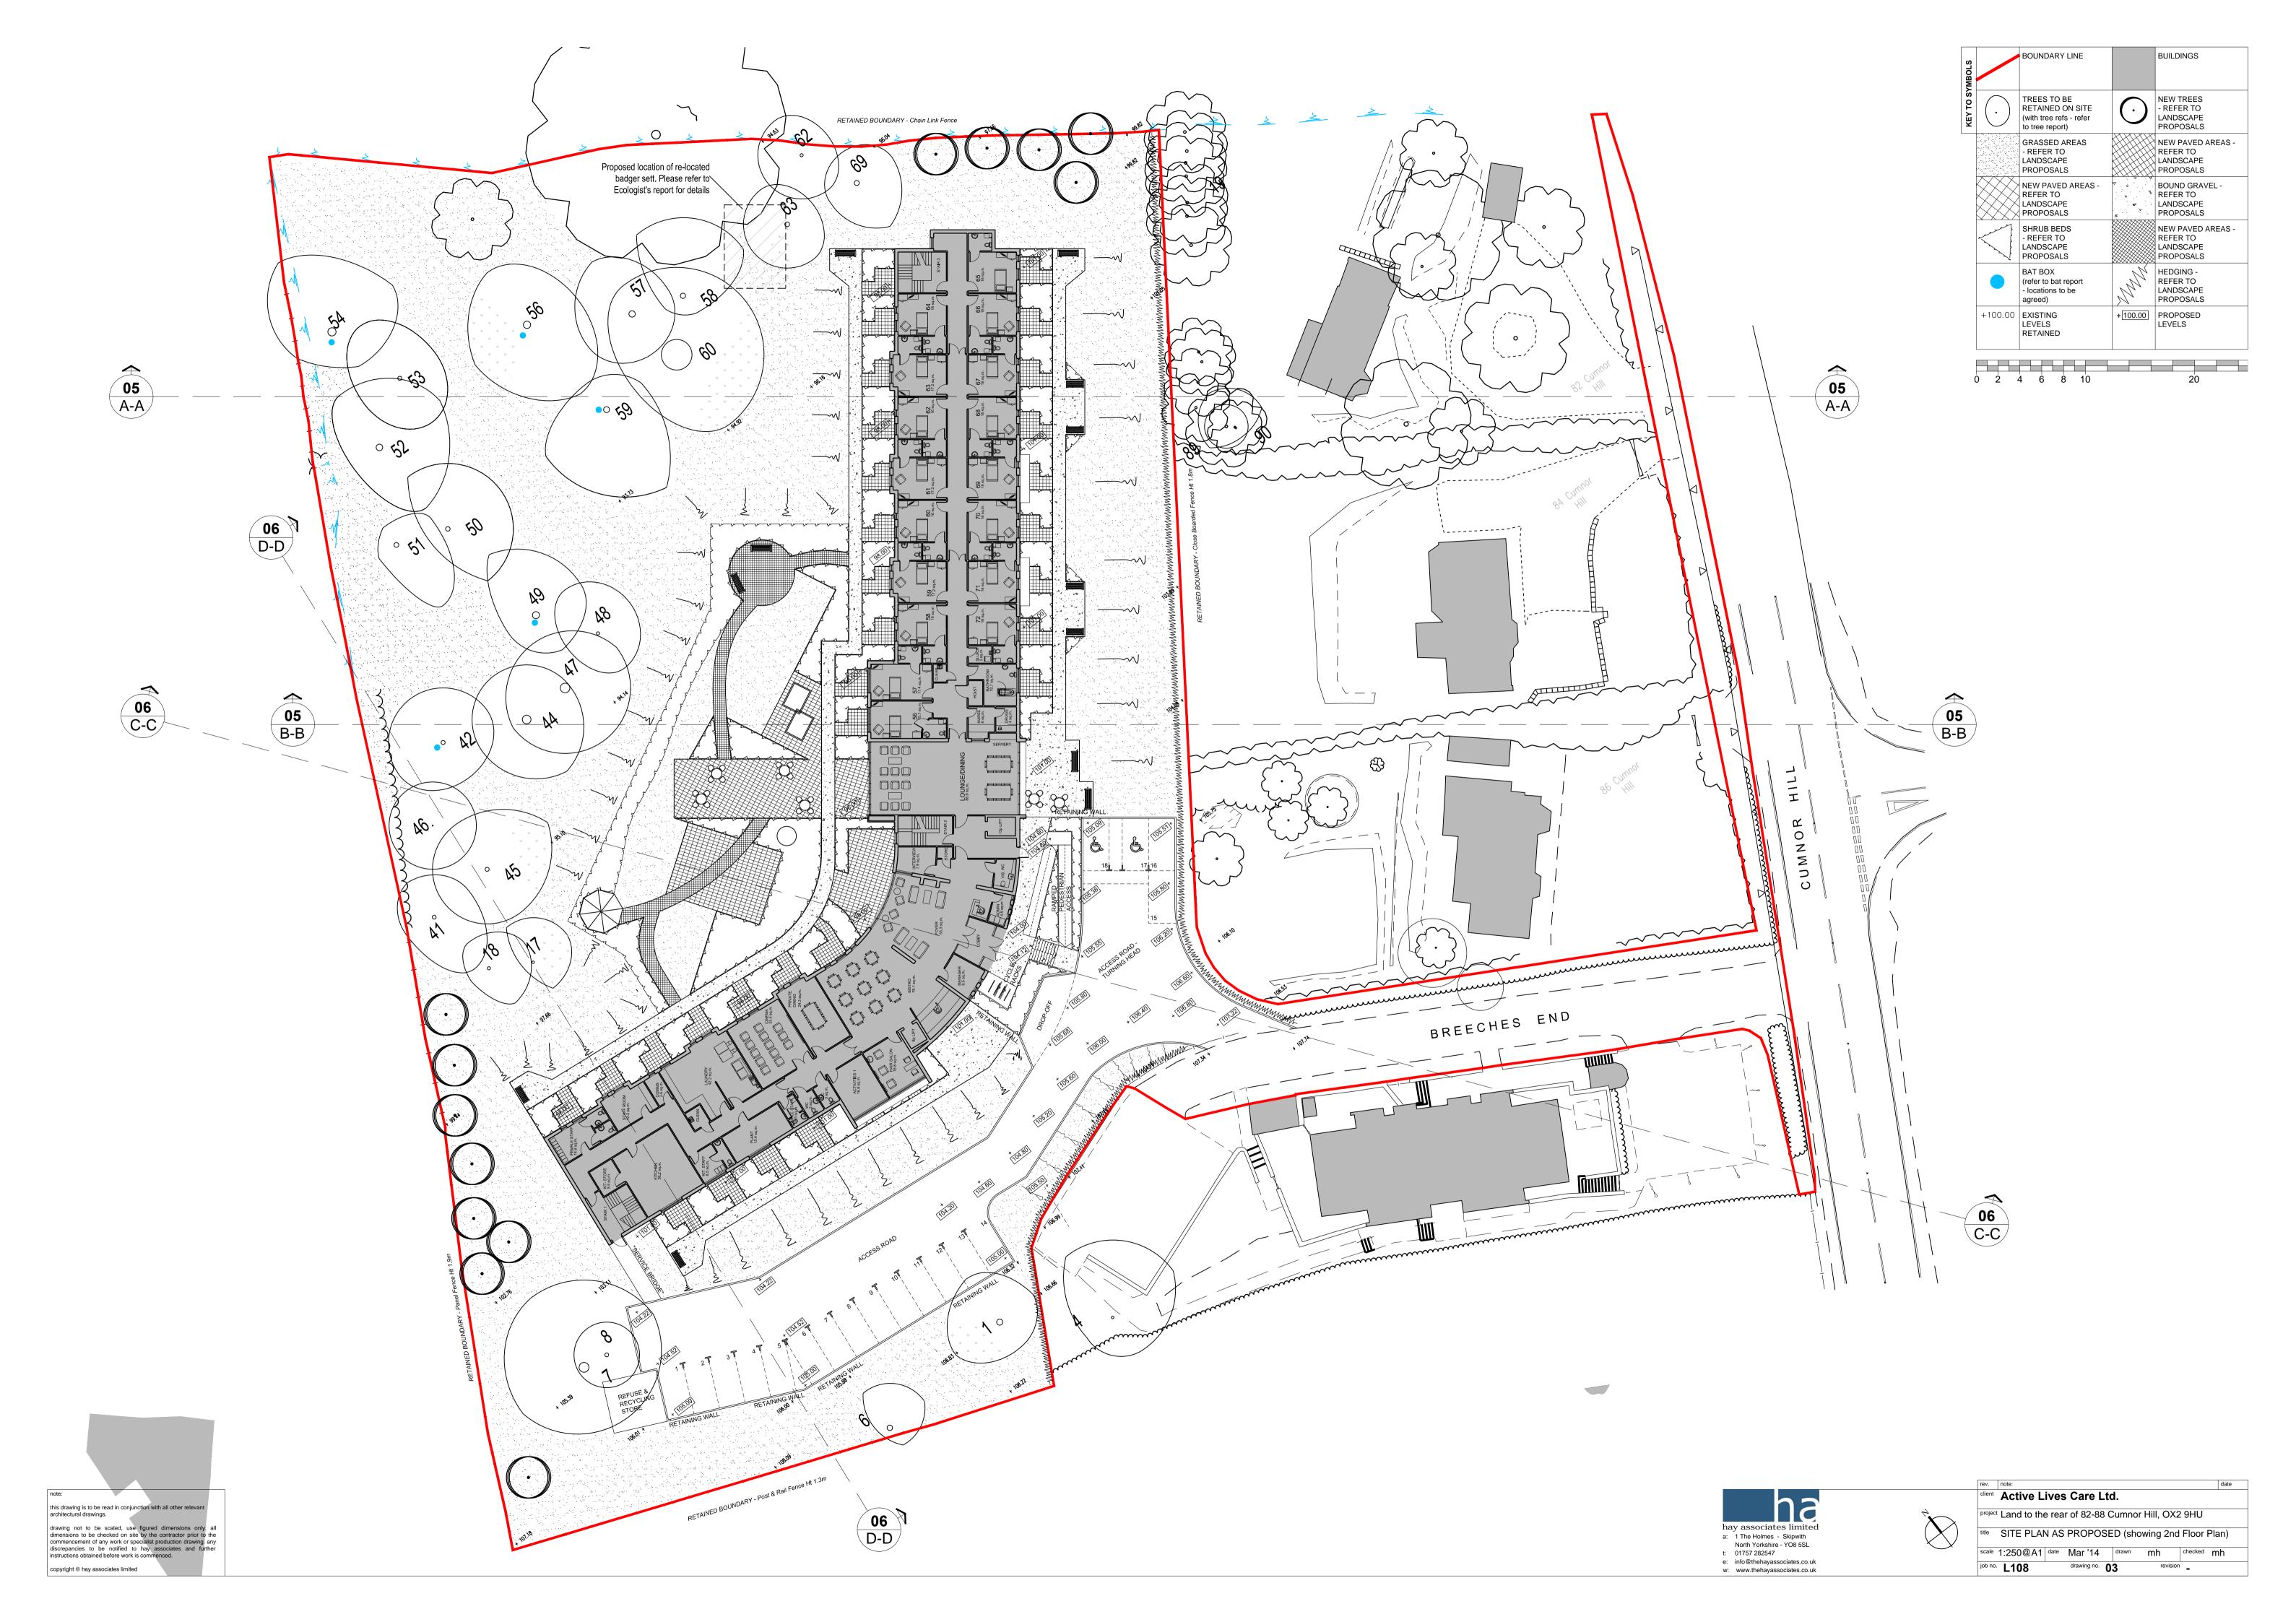

client Active Lives Care Ltd.

project Land to the rear of 82-88 Cumnor Hill, OX2 9HU

title SITE SECTIONS

scale 1:200@A1 date Mar '14 drawn mh checked mh

copyright © hay associates limited