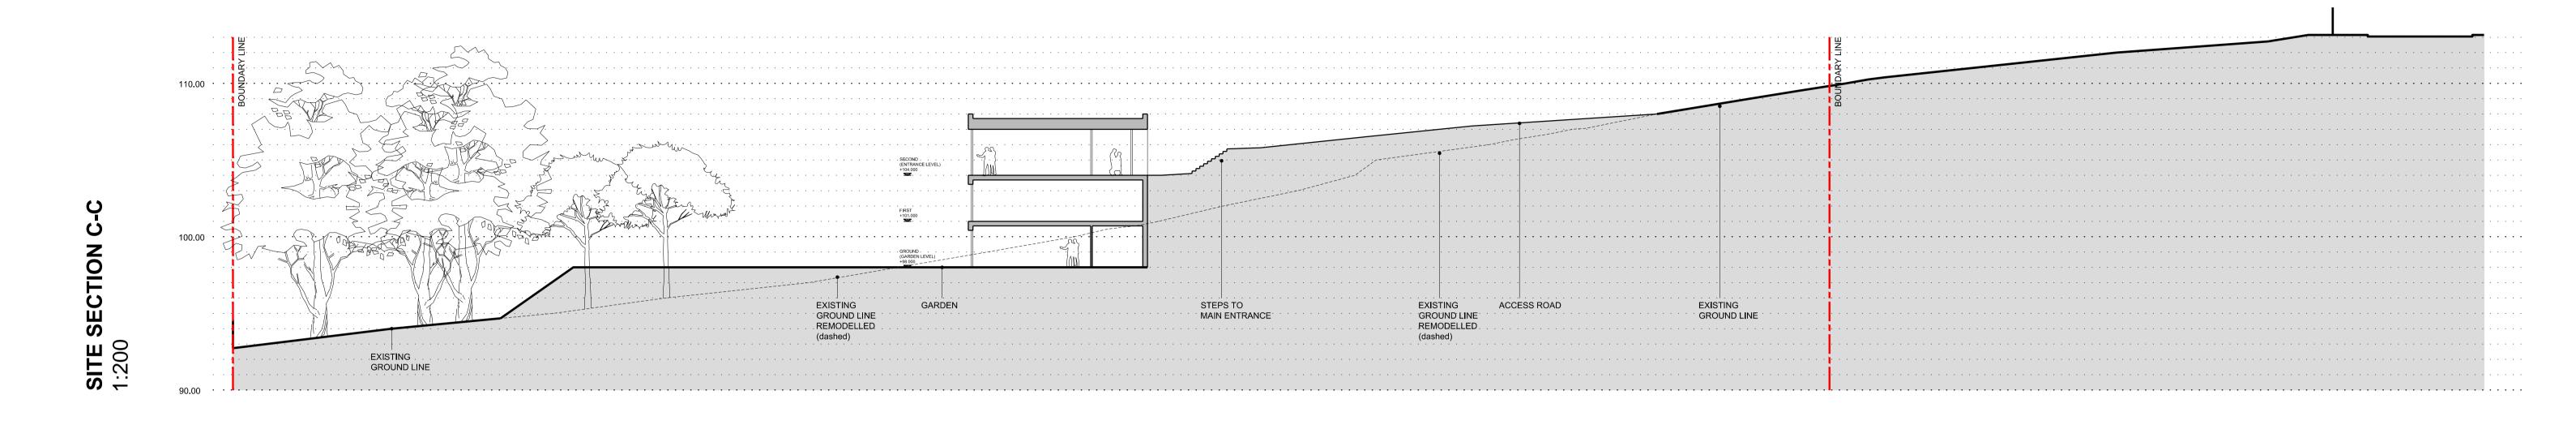

client Active Lives Care Ltd.

project Land to the rear of 82-88 Cumnor Hill, OX2 9HU

title SITE SECTIONS

scale 1:200@A1 date Mar '14 drawn mh checked mh

copyright © hay associates limited