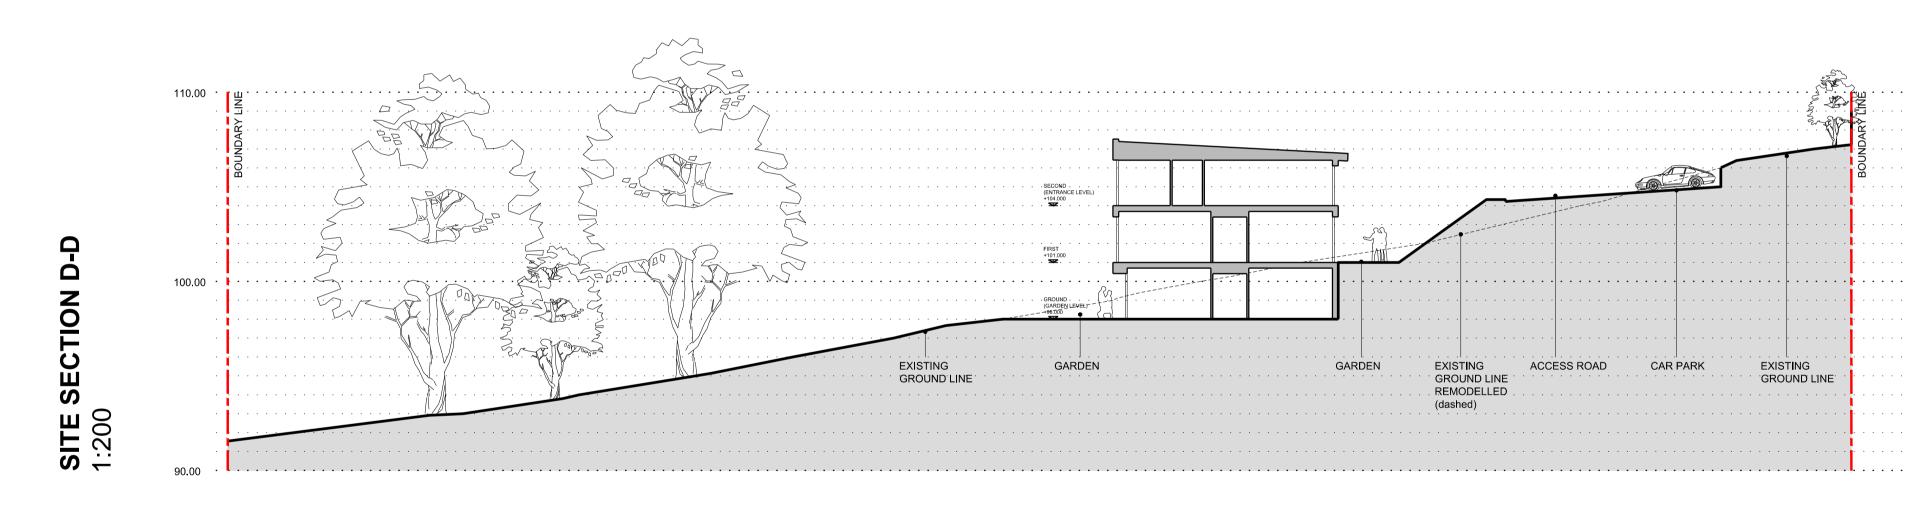

client Active Lives Care Ltd.

project Land to the rear of 82-88 Cumnor Hill, OX2 9HU

title SITE SECTIONS

scale 1:200@A1 date Mar '14 drawn mh checked mh

copyright © hay associates limited